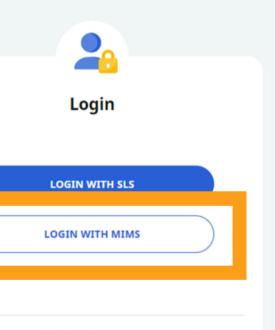

## Jsername: Student iCON Password: Please refer to the slip of paper given during ICT Familiarisation

Please login using your MIMS account. For Students, your MIMS login ID is <Full\_Name>@students.edu.sg. For School Staff, your MIMS login ID ends with @schools.gov.sg. For HQ Staff, your MIMS login ID ends with @hq.moe.gov.sg. If you encounter difficulties logging in, please approach your teachers (for Students) or MIMS Administrators (for Staff

| Username |  |  |  |  |  |
|----------|--|--|--|--|--|
| Password |  |  |  |  |  |
| Sign in  |  |  |  |  |  |

Forgot Password?