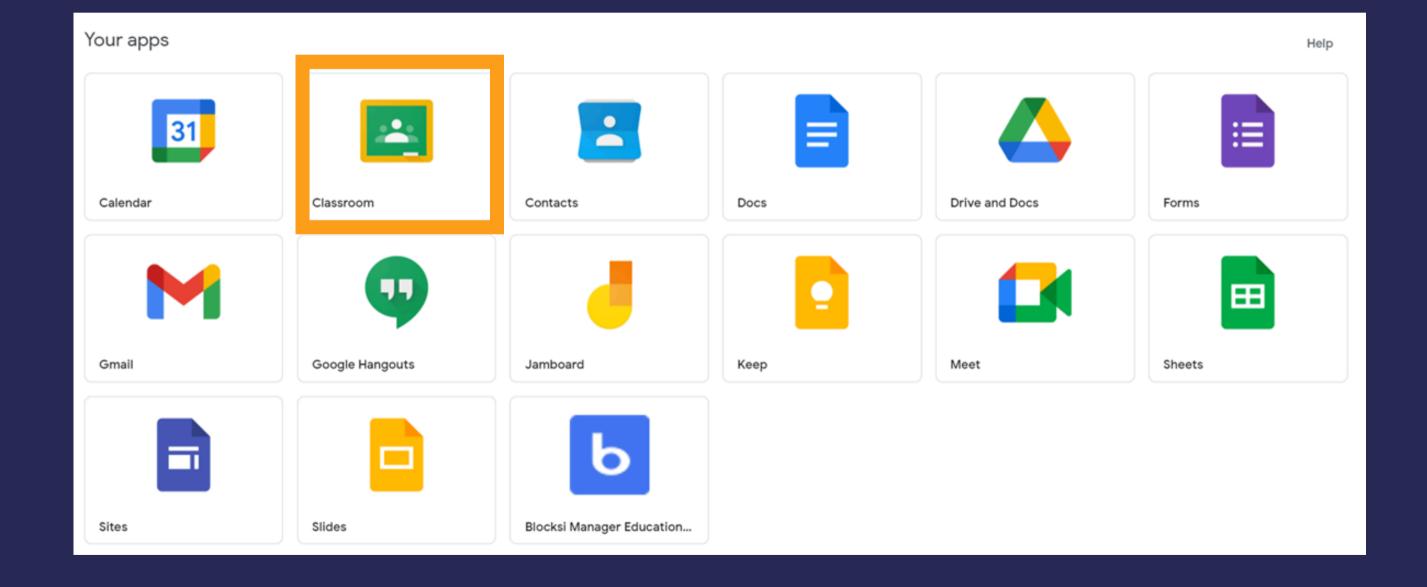

Click on TCON

Note: To get to this page, you will need to login via MIMS Portal. Please go to go.gov.sg/ynmims

# GOOGLE CLASSROOM

2 Click on Classroom