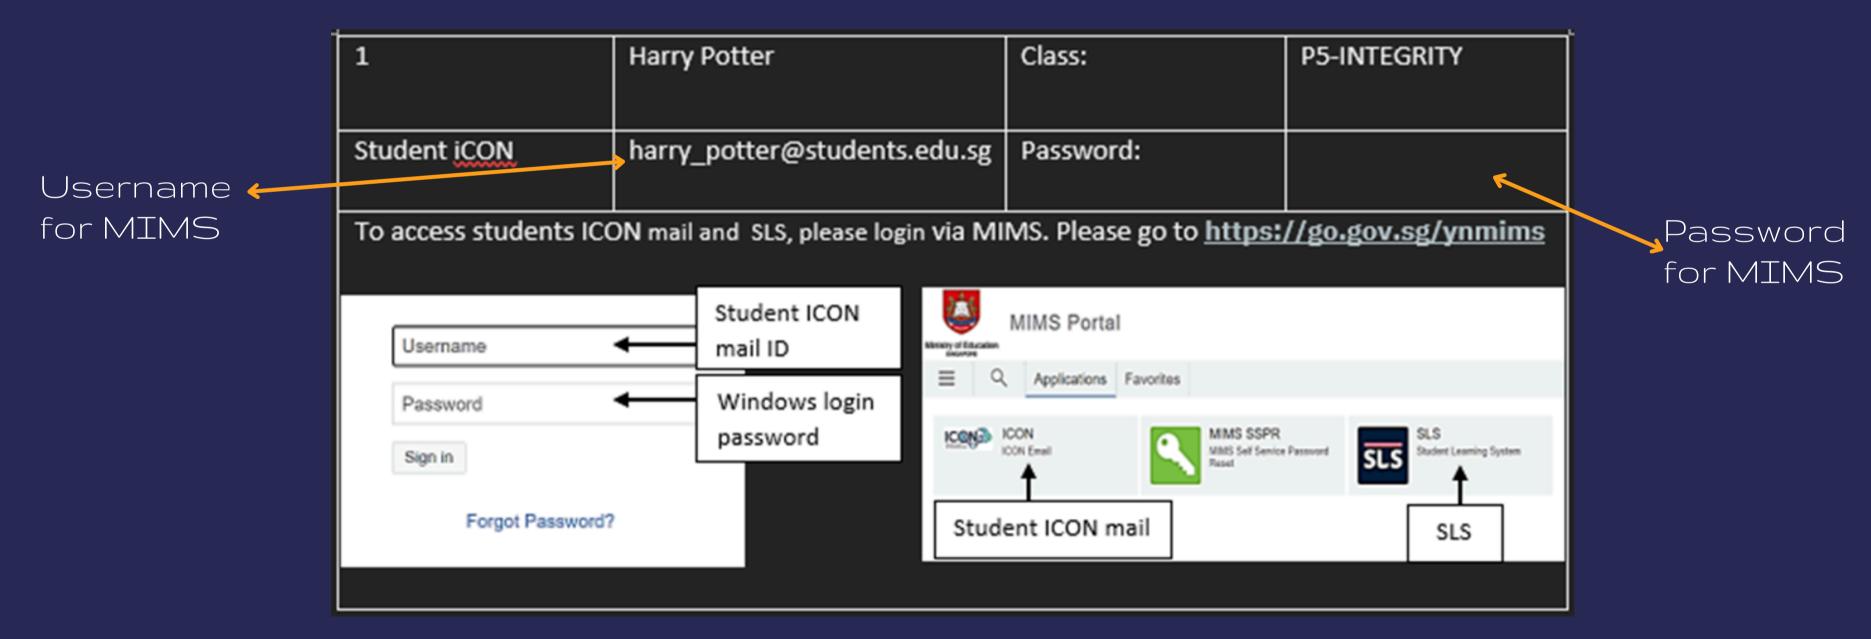

# 

A slip of paper is handed to every student during ICT familiarisation lesson. When logging into MIMS, please key in your Student iCON mail as the user name and the password written on the password section.

## Jsername: Student iCON Password: Please refer to the slip of paper given during ICT Familiarisation

Please login using your MIMS account. For Students, your MIMS login ID is <Full\_Name>@students.edu.sg. For School Staff, your MIMS login ID ends with @schools.gov.sg. For HQ Staff, your MIMS login ID ends with @hq.moe.gov.sg. If you encounter difficulties logging in, please approach your teachers (for Students) or MIMS Administrators (for Staff

| Username |  |  |  |  |  |
|----------|--|--|--|--|--|
| Password |  |  |  |  |  |
| Sign in  |  |  |  |  |  |

Forgot Password?