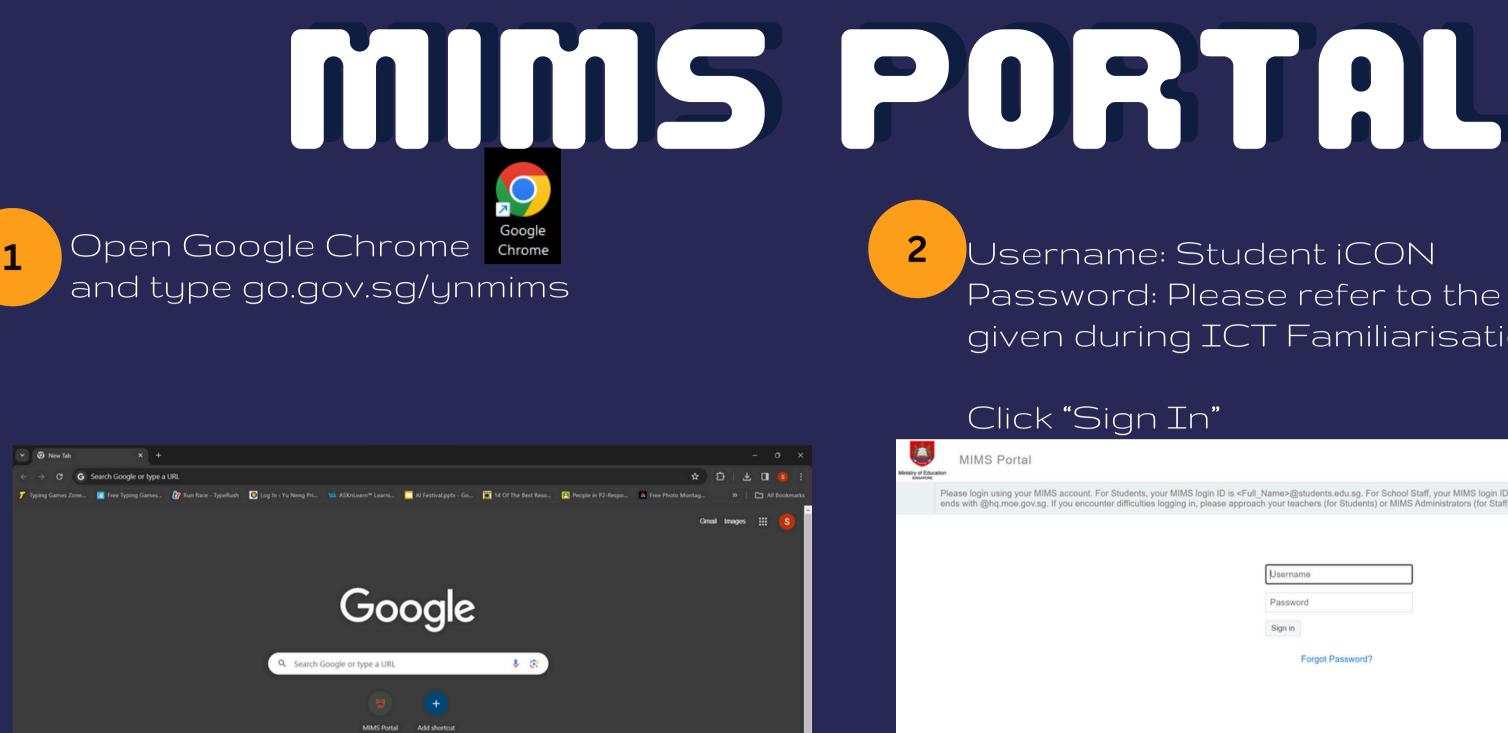

## MANS PORTAL

Note: You can find your username and password in the slip of paper found in the plastic slot at the back of your student handbook.

## Jsername: Student iCON Password: Please refer to the slip of paper given during ICT Familiarisation

Please login using your MIMS account. For Students, your MIMS login ID is <Full\_Name>@students.edu.sg. For School Staff, your MIMS login ID ends with @schools.gov.sg. For HQ Staff, your MIMS login ID ends with @hq.moe.gov.sg. If you encounter difficulties logging in, please approach your teachers (for Students) or MIMS Administrators (for Staff

| Username |  |  |  |  |  |
|----------|--|--|--|--|--|
| Password |  |  |  |  |  |
| Sign in  |  |  |  |  |  |

Forgot Password?