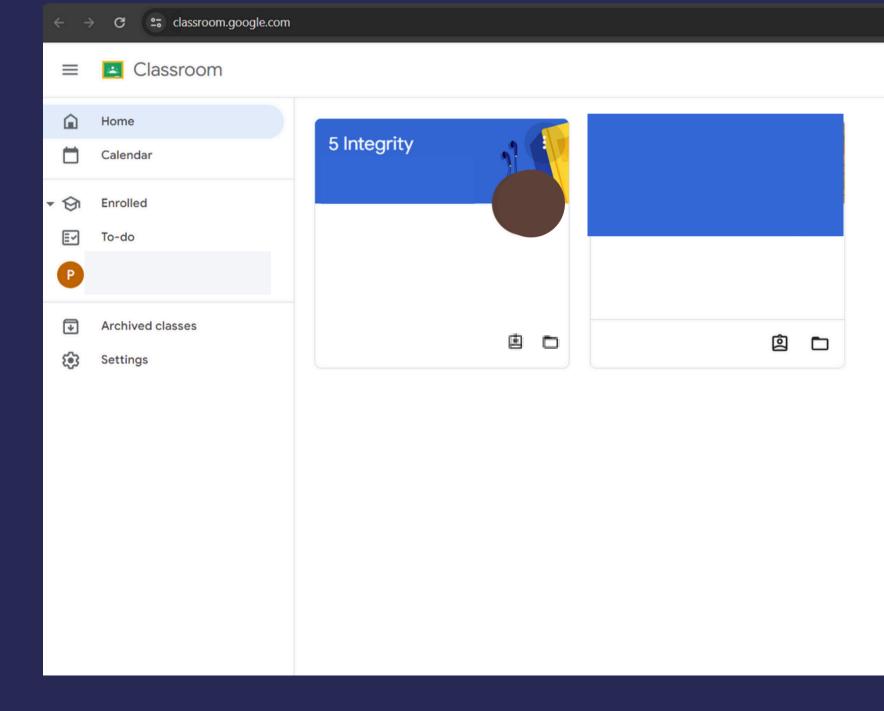

## 

You have now successfully logged into Google Classroom.

3

| ☆ | \$ | Incognit |
|---|----|----------|
|   |    |          |
|   | +  |          |
|   |    |          |
|   |    |          |
|   |    |          |
|   |    |          |
|   |    |          |
|   |    |          |
|   |    |          |
|   |    |          |
|   |    |          |
|   |    |          |
|   |    |          |
|   |    |          |
|   |    |          |
|   |    |          |
|   |    |          |
|   |    |          |
|   |    |          |
|   |    |          |
|   |    |          |
|   |    |          |
|   |    |          |
|   |    |          |
|   |    |          |
|   |    |          |