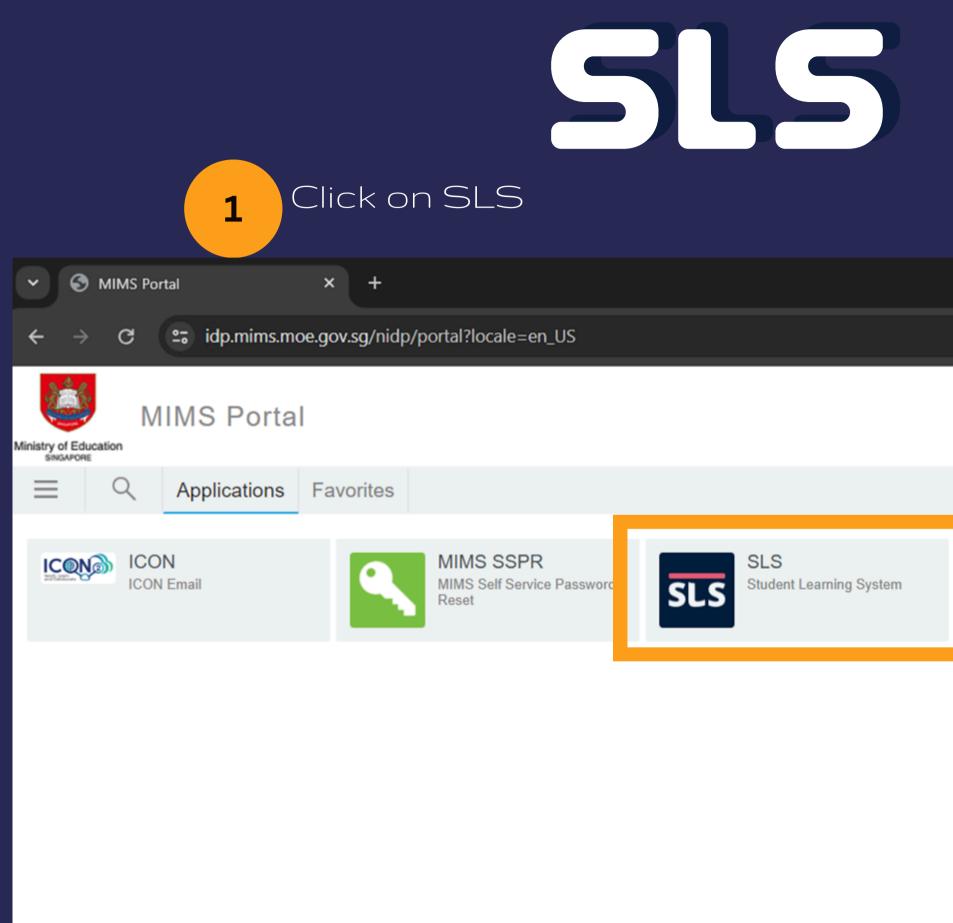

## STUDENT LEARNING SPACE (SLS)

Note: To get to this page, you will need to login via MIMS Portal. Please go to go.gov.sg/ynmims

(i) If you have difficulties logging in or would like to apply for a new MIMS account, please refer to Accounts and Login Troubleshooting for more information.

Click on TCON

Note: To get to this page, you will need to login via MIMS Portal. Please go to go.gov.sg/ynmims